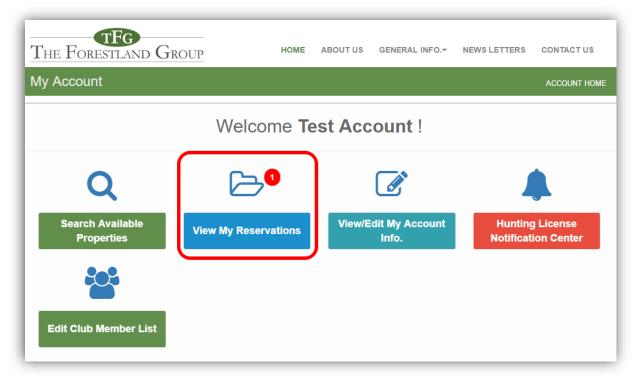

## How to Create Your License Agreement

Login to the website, arriving at the "My Account" page. Click on the "View My Reservations" Button.

You will be directed to the "Reservations" page where you are given the opportunity to accept your reservation and create your license agreement. To begin, click the "Accept Reservation" button.